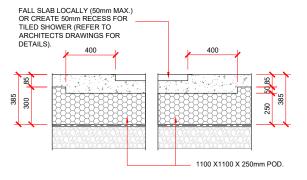

300

350

GARAGE DOOR REBATE DETAIL

INTERNAL RIB DETAIL

FALL SLAB LOCALLY (50mm MAX.) OR CREATE 50mm RECESS FOR

1100 X1100 X 250mm POD.

 TILED SHOWER (REFER TO ARCHITECTS DRAWINGS FOR DETAILS).

THERMAL BREAK