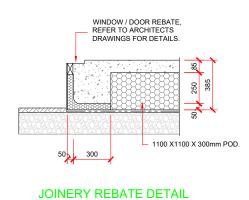

SLAB AND REINFORCING AS PER ENGINEERS DRAWINGS

1100 X1100 X 300mm POD.

EXTERNAL FOOTING DETAIL
MAXEDGE T105 - 90mm FRAMING

**EXTERNAL FOOTING DETAIL** 

MAXEDGE T40 - 140mm FRAMING

BRICK / STONE VENEER REBATE DETAIL