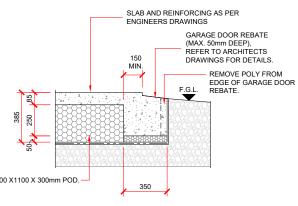

300

350

GARAGE DOOR REBATE DETAIL

INTERNAL RIB DETAIL

FALL SLAB LOCALLY (50mm MAX.) OR CREATE 50mm RECESS FOR

1100 X1100 X 250mm POD.

 TILED SHOWER (REFER TO ARCHITECTS DRAWINGS FOR DETAILS).

THERMAL BREAK