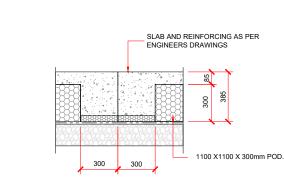

SLAB AND REINFORCING AS PER ENGINEERS DRAWINGS

1100 X1100 X 300mm POD.

EXTERNAL FOOTING DETAIL
MAXEDGE T105 - 90mm FRAMING

**EXTERNAL FOOTING DETAIL** 

MAXEDGE T40 - 140mm FRAMING

BRICK / STONE VENEER REBATE DETAIL