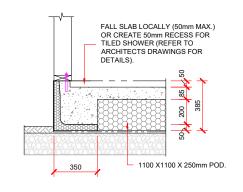

300

350

GARAGE DOOR REBATE DETAIL

INTERNAL RIB DETAIL

FALL SLAB LOCALLY (50mm MAX.) OR CREATE 50mm RECESS FOR

1100 X1100 X 250mm POD.

 TILED SHOWER (REFER TO ARCHITECTS DRAWINGS FOR DETAILS).

THERMAL BREAK