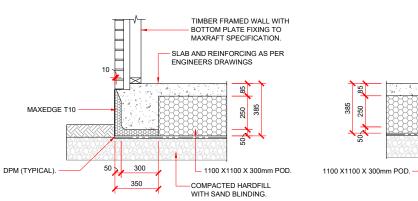

## 85mm CONCRETE + 300mm PODS

TIMBER FRAMED WALL WITH BOTTOM PLATE FIXING TO MAXRAFT SPECIFICATION.

SLAB AND REINFORCING AS PER ENGINEERS DRAWINGS

MAX85 385
MAXEDGE T40

DPM (TYPICAL).

50
350

COMPACTED HARDFILL WITH SAND BLINDING.

SLAB AND REINFORCING AS PER ENGINEERS DRAWINGS

1100 X1100 X 300mm POD.

EXTERNAL FOOTING DETAIL
MAXEDGE T105 - 90mm FRAMING

**EXTERNAL FOOTING DETAIL** 

MAXEDGE T40 - 140mm FRAMING

BRICK / STONE VENEER REBATE DETAIL