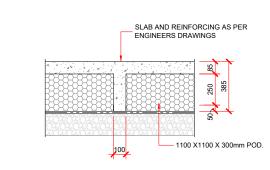

300

50

FREE JOINT / CONTROL JOINT DETAIL

INTERNAL FOOTING DETAIL

350

SHOWER RECESS DETAIL.

MAX85 385mm

DATE: 19/1/2024