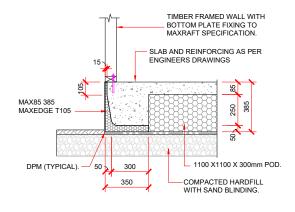

## 85mm CONCRETE + 300mm PODS

TIMBER FRAMED WALL WITH BOTTOM PLATE FIXING TO MAXRAFT SPECIFICATION.

SLAB AND REINFORCING AS PER ENGINEERS DRAWINGS

MAX85 385
MAXEDGE T40

DPM (TYPICAL).

50
350

COMPACTED HARDFILL WITH SAND BLINDING.

SLAB AND REINFORCING AS PER ENGINEERS DRAWINGS

1100 X1100 X 300mm POD.

EXTERNAL FOOTING DETAIL
MAXEDGE T105 - 90mm FRAMING

**EXTERNAL FOOTING DETAIL** 

MAXEDGE T40 - 140mm FRAMING

BRICK / STONE VENEER REBATE DETAIL